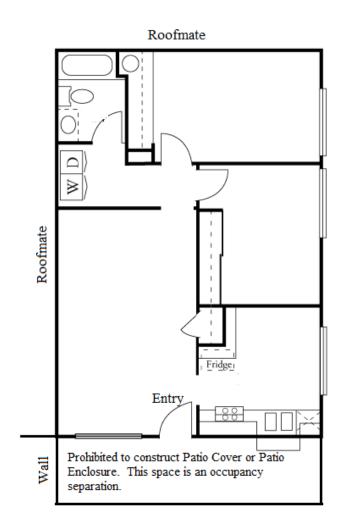

# Leisure Village Floorplans: Avalon

Homeowner name, address & phone number

Street

# Prohibited to construct patio cover or patio enclosure. This space is an occupancy separation.

Street