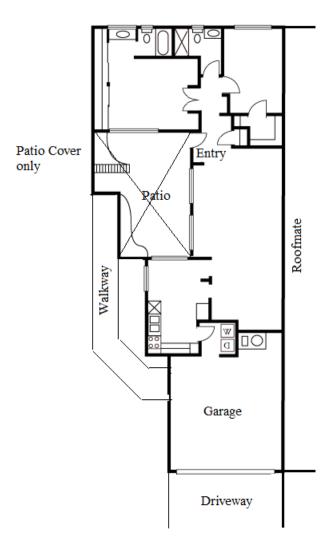

# Leisure Village Floorplans: Bel Air

#### Homeowner name, address & phone number

A "patio cover and/or a patio enclosure" is permitted in this area marked " > "

Street