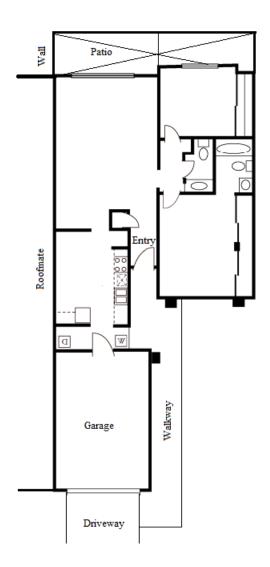

# Leisure Village Floorplans: Almalfi

#### Homeowner name, address & phone number

A "patio cover and/or a patio enclosure" is permitted in this area marked " > "

Street