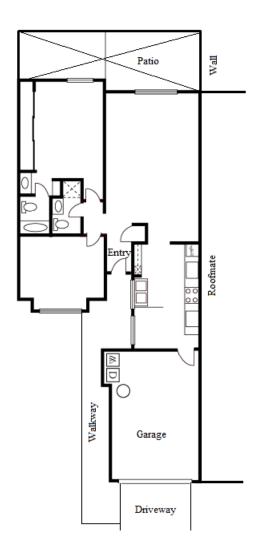

# Leisure Village Floorplans: Almalfi

#### Homeowner name, address & phone number

A "patio cover and/or a patio enclosure" is permitted in this area marked " > "

Street