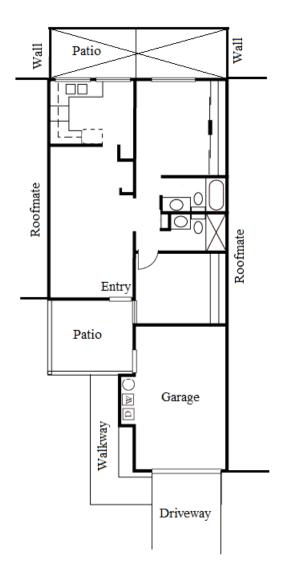

# Leisure Village Floorplans: Almalfi

#### Homeowner name, address & phone number

A "patio cover and/or a patio enclosure" is permitted in this area marked " > "

Street