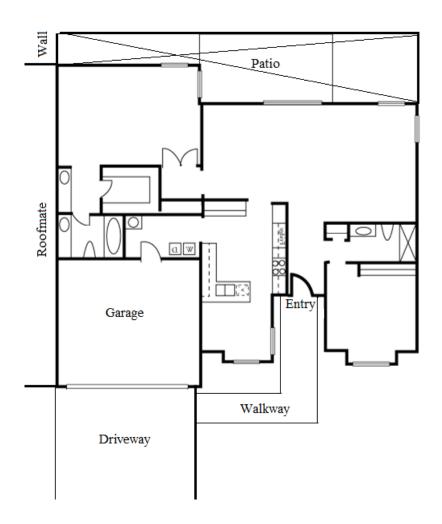

# Leisure Village Floorplans: Almalfi

#### Homeowner name, address & phone number

A "patio cover and/or a patio enclosure" is permitted in this area marked " > "

Street