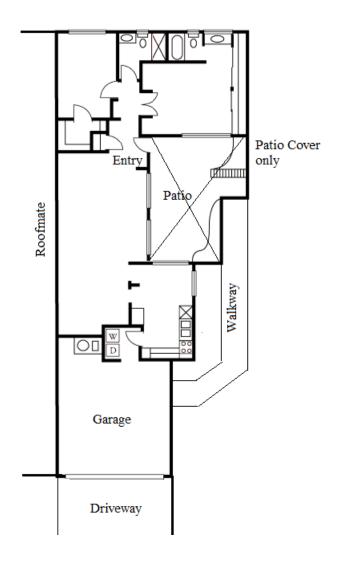

# Leisure Village Floorplans: Bel Air

#### Homeowner name, address & phone number

A "patio cover and/or a patio enclosure" is permitted in this area marked " > "

Street