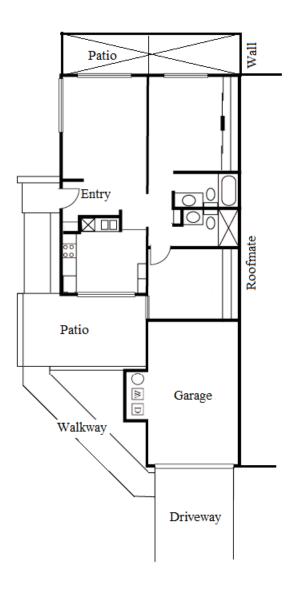

# Leisure Village Floorplans: Avalon

Homeowner name, address & phone number

# Prohibited to construct patio cover or patio enclosure. This space is an occupancy separation.

Street