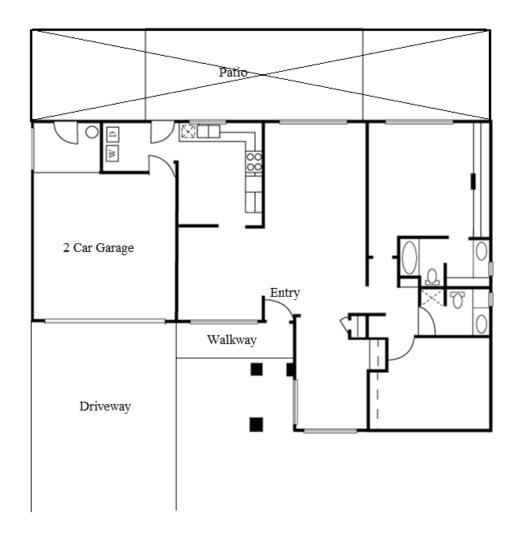

# Leisure Village Floorplans: Almalfi

#### Homeowner name, address & phone number

A "patio cover and/or a patio enclosure" is permitted in this area marked " > "

Street