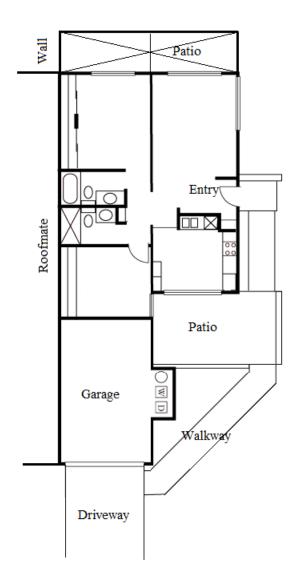

# Leisure Village Floorplans: Almalfi

#### Homeowner name, address & phone number

A "patio cover and/or a patio enclosure" is permitted in this area marked " > "

Street