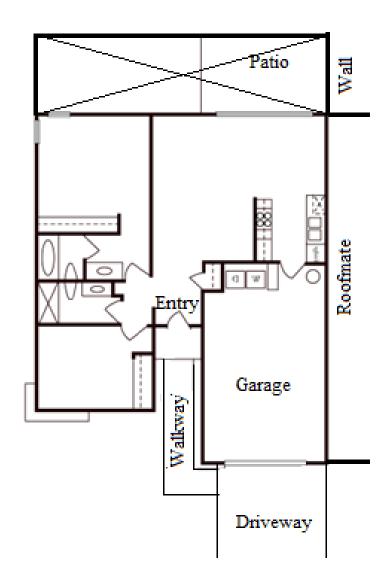

# Leisure Village Floorplans: Almalfi

#### Homeowner name, address & phone number

A "patio cover and/or a patio enclosure" is permitted in this area marked " > "

Street