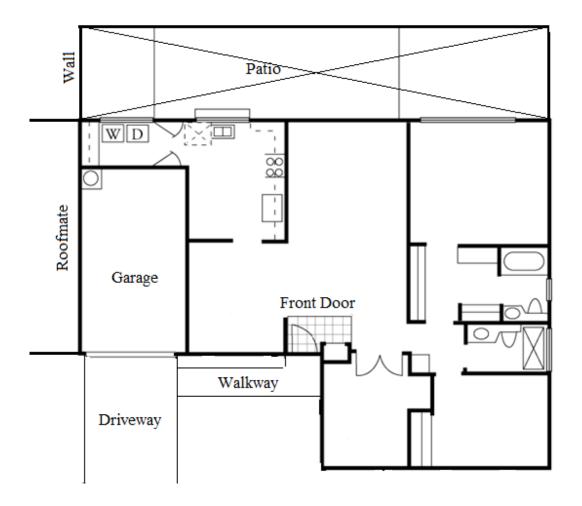

# Leisure Village Floorplans: Almalfi

#### Homeowner name, address & phone number

A "patio cover and/or a patio enclosure" is permitted in this area marked " > "

Street