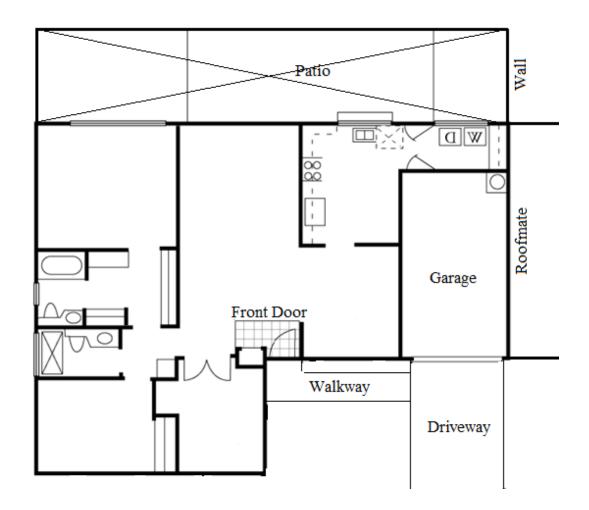

# Leisure Village Floorplans: Almalfi

#### Homeowner name, address & phone number

A "patio cover and/or a patio enclosure" is permitted in this area marked " > "

Street