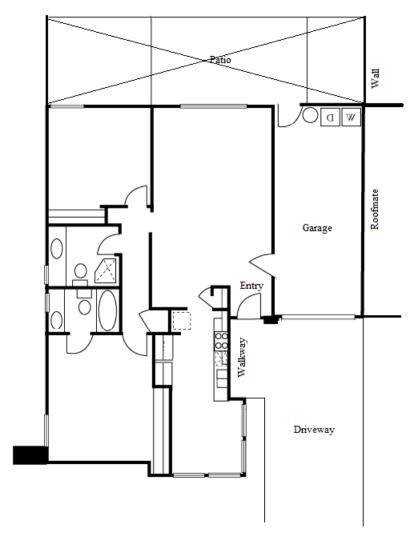

# Leisure Village Floorplans: Almalfi

#### Homeowner name, address & phone number

A "patio cover and/or a patio enclosure" is permitted in this area marked " > "

Street