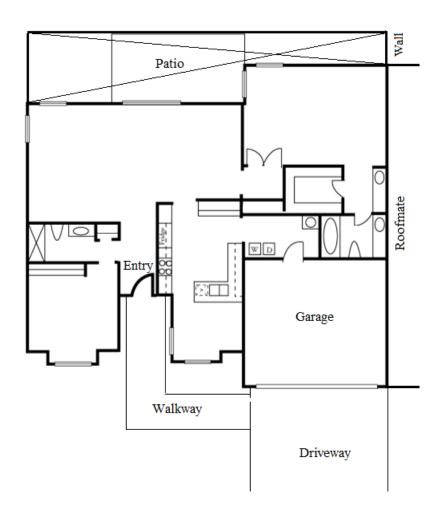

# Leisure Village Floorplans: Almalfi

#### Homeowner name, address & phone number

A "patio cover and/or a patio enclosure" is permitted in this area marked " > "

Street