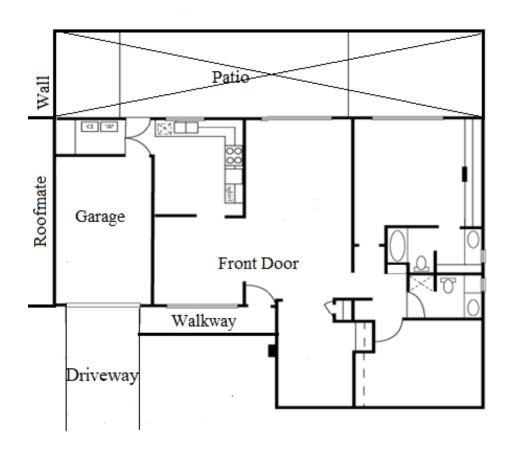

# Leisure Village Floorplans: Almalfi

#### Homeowner name, address & phone number

A "patio cover and/or a patio enclosure" is permitted in this area marked " > "

Street